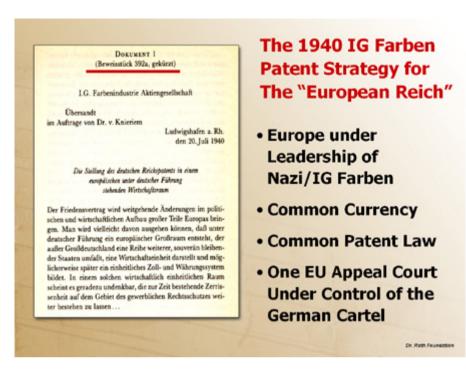

The records of the Nuremberg War Crimes Tribunal document that Bayer, BASF and Hoechst gave more than 80 million Reichsmark to the Nazis and their sub-organizations. In return for this "investment" IG Farben took over the chemical, pharmaceutical and petrochemical industries in the countries occupied during WWII with the ultimate goal to create and dominate a "European Market" form Lisbon to Sofia.

This document from the Nuremberg War Crimes Tribunal, a letter written by IG Farben director Knieriem to the Nazi government on July 20, 1940 - shortly after the victory over France - outlines the tools by which IG Farben intended to cement its key role in Europe . The IG Farben letter specifies a common European currency, common European law, and even a European court system - all of that under the control of the Nazi/IG Farben coalition.