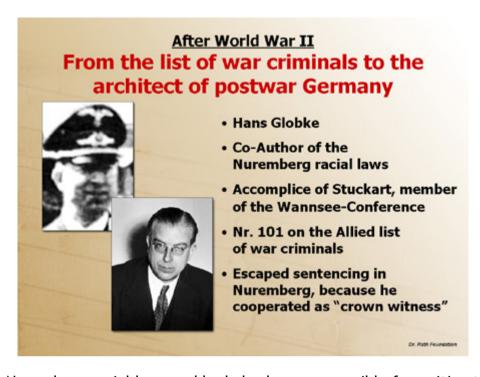

Hans Globke had been co-author of the Nuremberg racial laws and had also been responsible for writing the new laws of the Greater European "Reich" in the countries occupied by the Nazis during World War II.

After the Second World War Globke became minister of the Chancellery in German Chancellor Adenauer's office. As the "gray eminence" and outside of any parliamentary supervision, he controlled essentially all aspects of political life in postwar West-Germany from the Secret Service to the continuation of the plans of the oil and drug cartel to conquer Europe under the newly constructed EU.