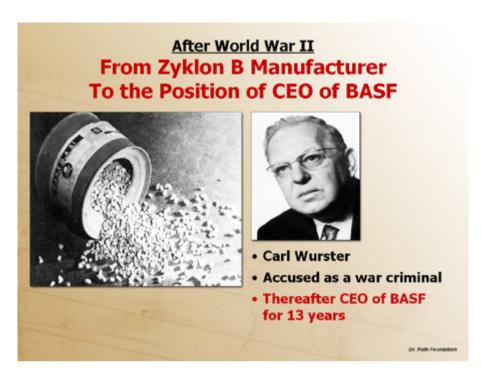

With the beginning of the Cold War, some of the IG Farben executives that stood trial in Nuremberg were reinstated into the highest positions of German industry. Karl Wurster, chairman of Degesch - the manufacturer of Cyclone B for the gas chambers of Auschwitz - became chief executive of BASF.