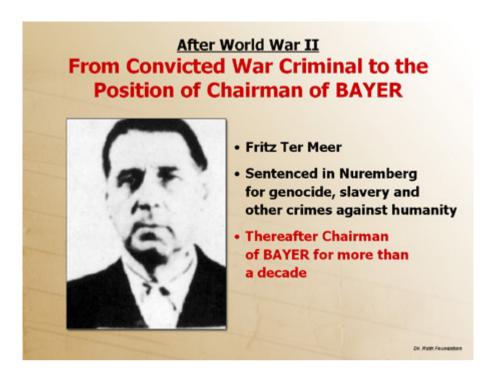

Fritz ter Meer, the Bayer and IG Farben director convicted in Nuremberg for genocide and slavery crimes committed here in Auschwitz, was released from prison after only four years. 10 years after he was sentenced as a war criminal in Nuremberg he was chairman of the supervisory board of Bayer again.