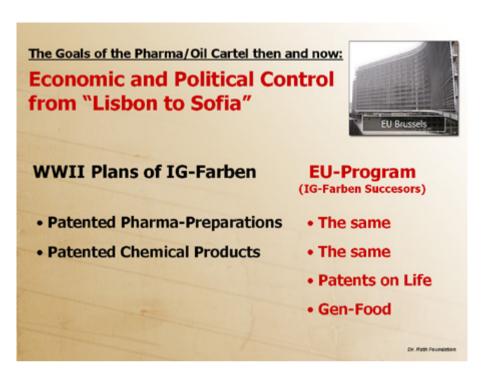

The records of the Nuremberg War Crimes Tribunal document that Bayer, BASF and Hoechst gave more than 80 million Reichsmark to the Nazis and their sub-organizations. In return for this "investment" IG Farben took over the chemical, pharmaceutical and petrochemical industries in the countries occupied during WWII with the ultimate goal to create and dominate a "European Market" form Lisbon to Sofia.

Dr. Buth Equipments

The basis of any democracy is the power of the people. If the executive power is no longer controlled by the will of the people, democracy turns into a dictatorship.

Today, the shadows of IG Farben are still lingering over Europe. The goals of the IG Farben successors are today joined by oil and drug multinationals from other European countries. But their goals remain the very same as those of IG Farben during WWII: to establish and control a European market from "Lisbon to Sofia" with patented pharmaceutical drugs and other patentable high-tech products.

The vast areas for which these corporate interests seek control today cover ever more areas of society and touch every life on our continent. They include patents on genes - in order to gain control over the very molecules of inheritance and life - and patents on genetically modified plants with the goal to gain control of our daily nutrition.