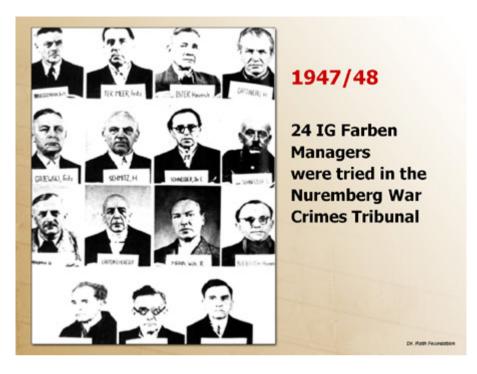

Bayer's pharmaceutical division was using the thousands of prisoners in deadly experiments to test their patented chemicals as "chemotherapy."

During the Nuremberg War Crimes Tribunal 24 managers of IG Farben Industry were tried for crimes against humanity and many of them were sentenced.

US Prosecutor Telford Taylor summarized the role of this chemical cartel during the Nuremberg Tribunal in the following way: without IG Farben, the Second World War would not have been possible.

For six long decades the records of the Nuremberg Tribunal against the managers of the IG Farben Cartel were hidden away in archives. In July this year, our foundation got access to these files and published over 40,000 pages of this important tribunal on the Internet. From now on, everyone, school children and adults alike, can read and study these important documents online anywhere in the world.