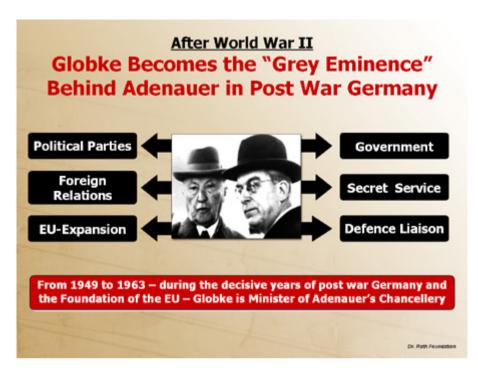

Hans Globke had been co-author of the Nuremberg racial laws and had also been responsible for writing the new laws of the Greater European "Reich" in the countries occupied by the Nazis during World War II.

After the Second World War Globke became minister of the Chancellery in German Chancellor Adenauer's office. As the "gray eminence" and outside of any parliamentary supervision, he controlled essentially all aspects of political life in postwar West-Germany from the Secret Service to the continuation of the plans of the oil and drug cartel to conquer Europe under the newly constructed EU.