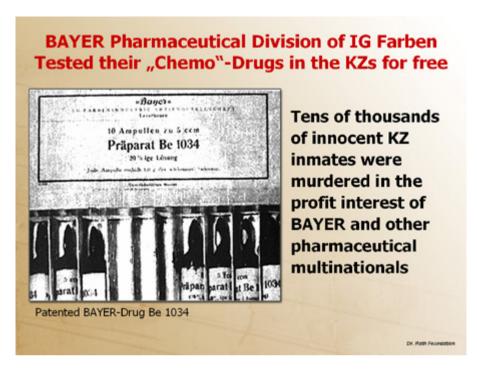

Bayer's pharmaceutical division was using the thousands of prisoners in deadly experiments to test their patented chemicals as "chemotherapy."

During the Nuremberg War Crimes Tribunal 24 managers of IG Farben Industry were tried for crimes against humanity and many of them were sentenced.