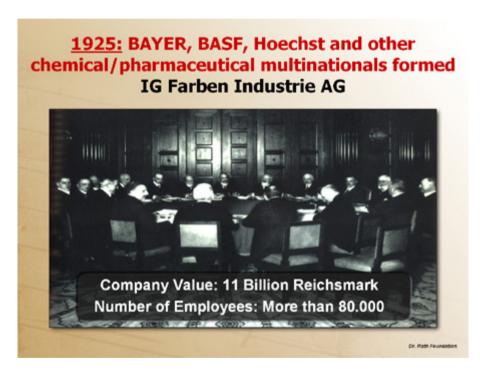

The corporate preparations for World War II started as early as 1925, when Bayer, BASF, Hoechst and other German multinationals formed a cartel called "IG Farben Industry". The declared goal of this cartel was to obtain control of the global markets in the key industrial sectors of chemistry, pharmaceuticals and petrochemicals. Already in 1925, when this cartel was founded, its corporate value surpassed 11 billion Reichsmark and it employed more than 80,000 people.