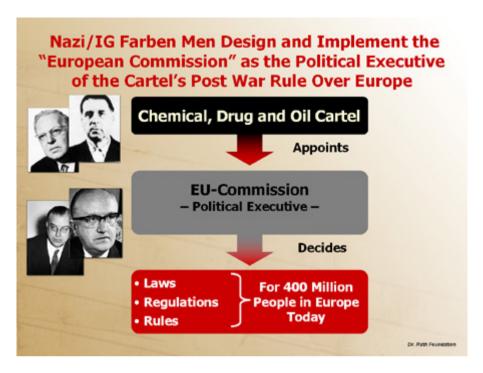

In 1957 the same "blood and honor" lawyer became the key architect of the European Union's basic structure and the first head of the "European Commission" - the executive body of the EU designed from the beginning to rule Europe outside any democratic control.

In summary, Nazi and IG Farben men designed the European Commission as the "Politburo" of the Pharma Cartel's postwar rule over Europe .

As a direct result of the influence of these interests, the decisions of the European Parliament have little, if any, influence on the laws and on the so-called "EU directives" imposed by the "EU Commission" on the lives of 400 million people in Europe .